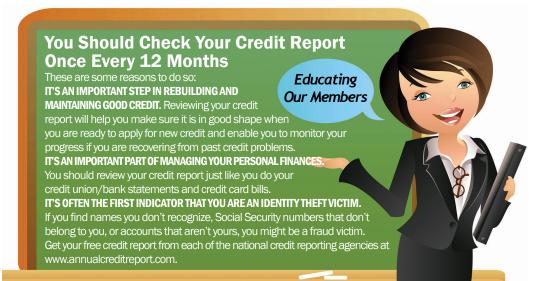

by phone 24/7 (CARLA Audio Response System)
- FEE-FREE transactions at ATM's displaying the CO-OP logo
- Basic Checks available for purchase
- Overdraft protection available from your primary savings

#### **Additional Checking Accounts include:**

myLife Checking (ages 16 - 25)

myTime Checking (ages 65 and over)

myChance Checking

#### **PRIVACY NOTICE**

TVTFCU is committed to protecting the privacy of our members. Please take a moment to review our privacy notice on our web site, www.tvtfcu.org. If you have any other questions after reading this information, please contact us at 860-253-4780 or toll free at 800-749-8305. Privacy notices will be mailed to members who request it by phone.

Did you know that everyone in your family can open a Savings Account at TVTFCU? Tell them today!